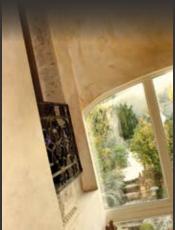

Inside, the whitewash lime gives monochromatic or polychromatic artistic decorations, with effects of nuance or unique transparency who gives to your walls an « old-looking » charm, with a matt and velvety aspect.

# Art avenue INTERIOR WALL DECORATION

Whitewash in natural lime, a material's effect who gives the charme of « aged walls »