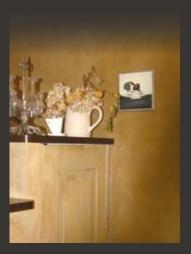

Inside, the whitewash lime gives monochromatic or polychromatic artistic decorations, with effects of nuance or unique transparency who gives to your walls an « old-looking » charm, with a matt and velvety aspect.

# Art avenue INTERIOR WALL DECORATION

Whitewash in natural lime, a material's effect who gives the charme of « aged walls »