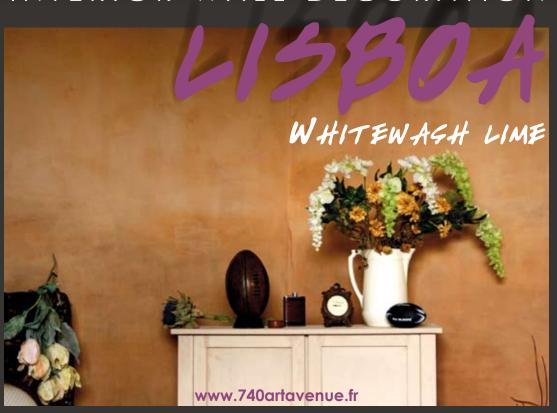

# Art avenue INTERIOR WALL DECORATION

Whitewash in natural lime, a material's effect who gives the charme of « aged walls »

Inside, the whitewash lime gives monochromatic or polychromatic artistic decorations, with effects of nuance or unique transparency who gives to your walls an « old-looking » charm, with a matt and velvety aspect.